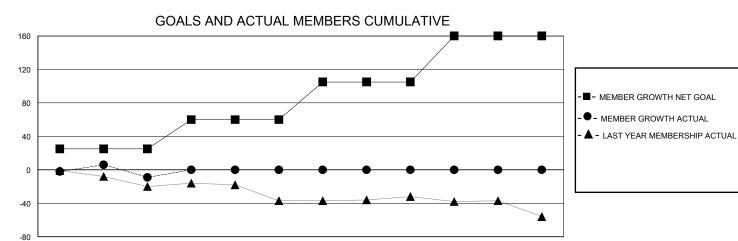

## GMT: LOCATION REPUBLIC OF IRELAND GMT CA

| Clubs                 |               |           |               | Members               |                        |                         |                                                    |  |
|-----------------------|---------------|-----------|---------------|-----------------------|------------------------|-------------------------|----------------------------------------------------|--|
| RESULTS FOR 2024-2025 |               |           |               | RESULTS FOR 2024-2025 |                        |                         |                                                    |  |
| QUARTER               | NEW CLUB GOAL | NEW CLUBS | DROPPED CLUBS | QUARTER MEME          | BER GROWTH NET<br>GOAL | MEMBER GROWTH<br>ACTUAL | DROPPED<br>MEMBERS ACTUAL<br>(including transfers) |  |
| JULY/AUG/SEPT         | 0             | 0         | 0             | JULY/AUG/SEPT         | 25                     | 35                      | 42                                                 |  |
| OCT/NOV/DEC           | 0             | 0         | 0             | OCT/NOV/DEC           | 35                     | 0                       | 0                                                  |  |
| JAN/FEB/MAR           | 0             | 0         | 0             | JAN/FEB/MAR           | 45                     | 0                       | 0                                                  |  |
| APR/MAY/JUNE          | 1             | 0         | 0             | APR/MAY/JUNE          | 55                     | 0                       | 0                                                  |  |